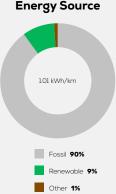

ared Battery Capacity (gross)

Declared Electric Energy Consumption (WLTP)

Average | Best | Worst
Measured Electric Energy Consumption (Green NCAP Tests) n.a.

Declared Fuel Consumption (WLTP)

Average | Best | Worst Measured Fuel Consumption (Green NCAP Tests) 7.2 | 5.7 | 8.2 |/100 km

# **Process Chain - Petrol Powertrain**



## **Default Assessment Parameters**

Country | Electricity Mix EU Average

Vehicle | Battery Lifetime

Annual Kilometers

Slow | Quick Charging

### Greenhouse Gas (GHG) Emissions

#### **Estimated Average GHG Emissions**



[g CO<sub>2</sub>-equivalent/km]

#### **GHG Emission Contributions**



#### **Total GHG Emissions**



# **Primary Energy Demand**

#### **Estimated Average Energy Demand**



#### **Energy Demand Contributions**



#### **Energy Source**