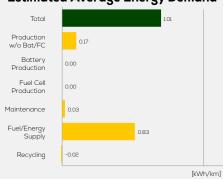

kg

System Power/Torque 100 kW/230 Nm

**Emissions Class** 

Declared Battery Capacity (gross)

Declared Electric Energy Consumption (WLTP)

Average | Best | Worst
Measured Electric Energy Consumption (Green NCAP Tests) n.a.

Declared Fuel Consumption (WLTP)

Average | Best | Worst Measured Fuel Consumption (Green NCAP Tests) 7.2 | 5.7 | 8.2 |/100 km

# **Process Chain - Petrol Powertrain**



## **Default Assessment Parameters**

Country | Electricity Mix EU Average

Vehicle | Battery Lifetime

Annual Kilometers

Slow | Quick Charging

### Greenhouse Gas (GHG) Emissions

#### **Estimated Average GHG Emissions**



[g CO<sub>2</sub>-equivalent/km]

#### **GHG Emission Contributions**



#### **Total GHG Emissions**



# **Primary Energy Demand**

#### **Estimated Average Energy Demand**



#### **Energy Demand Contributions**



#### **Energy Source**