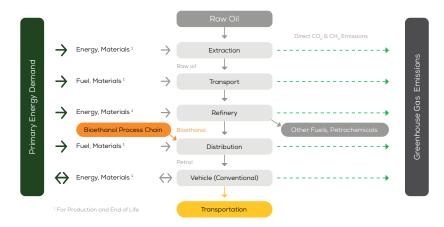

## LIFE CYCLE ASSESSMENT FACT SHEET

#### BMW X1

sDrive 18i petrol FWD automatic



# **Vehicle Specifications**

Green NCAP Publication Date

Fuel Petrol E10

1,566 kg

System Power/Torque 100 kW/230 Nm

**Emissions Class** 

Declared Battery Capacity (gross)

Declared Electric Energy Consumption (WLTP)

Average | Best | Worst
Measured Electric Energy Consumption (Green NCAP Tests) n.a.

Declared Fuel Consumption (WLTP)

Average | Best | Worst Measured Fuel Consumption (Green NCAP Tests) 7.2 | 5.7 | 8.2 |/100 km

# **Process Chain - Petrol Powertrain**



## **Default Assessment Parameters**

Country | Electricity Mix EU Average

Vehicle | Battery Lifetime

Annual Kilometers

Slow | Quick Charging

### Greenhouse Gas (GHG) Emissions

#### **Estimated Average GHG Emissions**



[g CO<sub>2</sub>-equivalent/km]

#### **GHG Emission Contributions**



#### **Total GHG Emissions**



# **Primary Energy Demand**

#### **Estimated Average Energy Demand**



#### **Energy Demand Contributions**



#### **Energy Source**