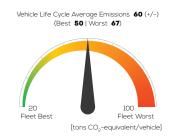

cle Specifications**

Green NCAP Publication Date

Fuel Petrol E10

1,566 kg

System Power/Torque 100 kW/230 Nm

**Emissions Class** 

Declared Battery Capacity (gross)

Declared Electric Energy Consumption (WLTP)

Average | Best | Worst
Measured Electric Energy Consumption (Green NCAP Tests) n.a.

Declared Fuel Consumption (WLTP)

Average | Best | Worst Measured Fuel Consumption (Green NCAP Tests) 7.2 | 5.7 | 8.2 |/100 km

# **Process Chain - Petrol Powertrain**



## **Default Assessment Parameters**

Country | Electricity Mix EU Average

Vehicle | Battery Lifetime

Annual Kilometers

Slow | Quick Charging

### Greenhouse Gas (GHG) Emissions

#### **Estimated Average GHG Emissions**



[g CO<sub>2</sub>-equivalent/km]

#### **GHG Emission Contributions**



#### **Total GHG Emissions**



# **Primary Energy Demand**

#### **Estimated Average Energy Demand**



#### **Energy Demand Contributions**



#### **Energy Source**