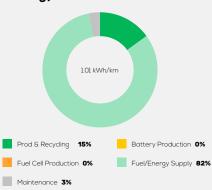

**Emissions Class** 

Declared Battery Capacity (gross)

Declared Electric Energy Consumption (WLTP)

Average | Best | Worst
Measured Electric Energy Consumption (Green NCAP Tests) n.a.

Declared Fuel Consumption (WLTP)

Average | Best | Worst Measured Fuel Consumption (Green NCAP Tests) 7.2 | 5.7 | 8.2 |/100 km

# **Process Chain - Petrol Powertrain**



## **Default Assessment Parameters**

Country | Electricity Mix EU Average

Vehicle | Battery Lifetime

Annual Kilometers

Slow | Quick Charging

### Greenhouse Gas (GHG) Emissions

#### **Estimated Average GHG Emissions**



[g CO<sub>2</sub>-equivalent/km]

#### **GHG Emission Contributions**



#### **Total GHG Emissions**



# **Primary Energy Demand**

#### **Estimated Average Energy Demand**



#### **Energy Demand Contributions**



#### **Energy Source**