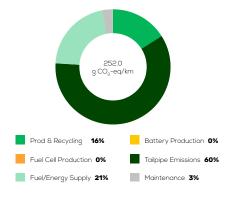

petrol FWD automatic



# **Vehicle Specifications**

Green NCAP Publication Date

Fuel Petrol E10

1,566 kg

System Power/Torque 100 kW/230 Nm

**Emissions Class** 

Declared Battery Capacity (gross)

Declared Electric Energy Consumption (WLTP)

Average | Best | Worst
Measured Electric Energy Consumption (Green NCAP Tests) n.a.

Declared Fuel Consumption (WLTP)

Average | Best | Worst Measured Fuel Consumption (Green NCAP Tests) 7.2 | 5.7 | 8.2 |/100 km

# **Process Chain - Petrol Powertrain**



## **Default Assessment Parameters**

Country | Electricity Mix EU Average

Vehicle | Battery Lifetime

Annual Kilometers

Slow | Quick Charging

### Greenhouse Gas (GHG) Emissions

#### **Estimated Average GHG Emissions**



[g CO<sub>2</sub>-equivalent/km]

#### **GHG Emission Contributions**



#### **Total GHG Emissions**



# **Primary Energy Demand**

#### **Estimated Average Energy Demand**



#### **Energy Demand Contributions**



#### **Energy Source**