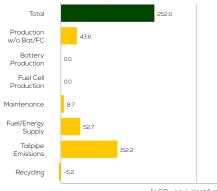

## LIFE CYCLE ASSESSMENT FACT SHEET

#### BMW X1

sDrive 18i petrol FWD automatic



# **Vehicle Specifications**

Green NCAP Publication Date

Fuel Petrol E10

1,566 kg

System Power/Torque 100 kW/230 Nm

**Emissions Class** 

Declared Battery Capacity (gross)

Declared Electric Energy Consumption (WLTP)

Average | Best | Worst
Measured Electric Energy Consumption (Green NCAP Tests) n.a.

Declared Fuel Consumption (WLTP)

Average | Best | Worst Measured Fuel Consumption (Green NCAP Tests) 7.2 | 5.7 | 8.2 |/100 km

# **Process Chain - Petrol Powertrain**



## **Default Assessment Parameters**

Country | Electricity Mix EU Average

Vehicle | Battery Lifetime

Annual Kilometers

Slow | Quick Charging

### Greenhouse Gas (GHG) Emissions

#### **Estimated Average GHG Emissions**



[g CO<sub>2</sub>-equivalent/km]

#### **GHG Emission Contributions**



#### **Total GHG Emissions**



# **Primary Energy Demand**

#### **Estimated Average Energy Demand**



#### **Energy Demand Contributions**



#### **Energy Source**